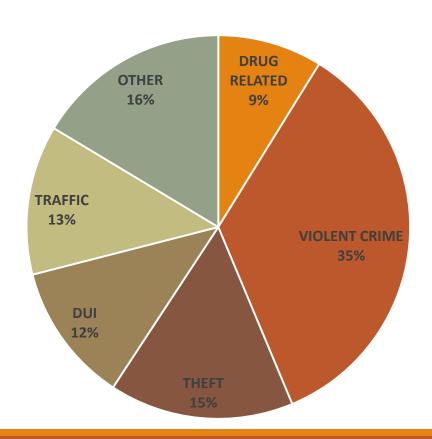

### Data Discrepancies

Proportion of inmates arrested due to traffic violations:

- The report points to a very small number of arrests for traffic violations – 2%
  - This figure was taken from a 20-day snapshot of the jail population in 2014
- We took a snapshot from two different days in 2014 (September, 9<sup>th</sup> and October, 13<sup>th</sup>)
  - Data was FOIA'd from the Sheriff's Office

## Jail Population by Type of Arrest in Champaign County

Type of Arrest (9/15/2014)

Type of Arrest (10/13/2014)

#### **Data Discrepancies**

Drawing from two distinct one-day 'snapshots' of the jail population in 2014, one in September and one in October, we arrived at drastically different figures from those reported in the Kimme report.

From these snapshots, based on data FOYA'd from the Sheriff's Office, we found that traffic-related arrests in those dates fell **between 13 and 15%** of all arrests (see chart below). Meanwhile, based on a 20-day snapshot of the jail population from April-July of 2014, the report suggests a much smaller number of arrests for traffic violations — **a mere 2%** of total arrests. This raises questions as to how the 20 days were chosen out of the 122-day period.