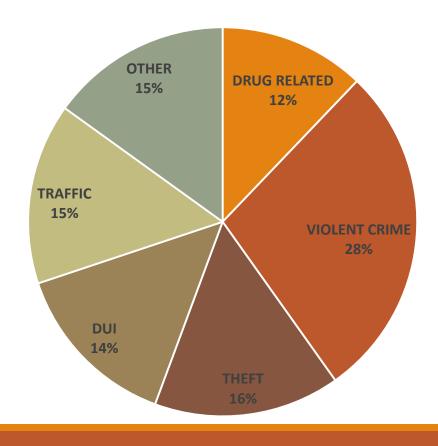

From these snapshots, based on data FOYA'd from the Sheriff's Office, we found that traffic-related arrests in those dates fell **between 13 and 15%** of all arrests (see chart below). Meanwhile, based on a 20-day snapshot of the jail population from April-July of 2014, the report suggests a much smaller number of arrests for traffic violations — **a mere 2%** of total arrests. This raises questions as to how the 20 days were chosen out of the 122-day period.

Type of Arrest (10/13/2014)