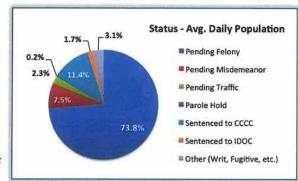

#### BOOKINGS AND JAIL POPULATION (AND POPULATION SNAPSHOTS)

Some people assert that if 15% of jail bookings are of a particular offender category like traffic offenders that traffic offenders must therefore represent 15% of the average daily jail population. They then assume that if traffic offenders were no longer booked at the jail, the jail population would fall 15%.

This is a false assumption based upon an incorrect analysis.

The jail population, and the proportion of it represented by traffic offenders, for example, is actually a product of <u>two</u> factors, of which bookings is only one. The other factor is <u>length-of-stay</u>. The basic formula for understanding the amount of bed space used by the whole jail population or any part of it is as follows:

Bookings x average length-of-stay = detention-days

So, if someone wants to know how much of the jail population is represented by traffic offenders, they would have to a.) multiply the number of traffic offenders booked by the average length of stay accrued by traffic offenders, and then b.) compare the answer to the total detention-days accrued by the entire population.

The following two *hypothetical* calculations show the impact of, first, incorrectly using booking data only, and second, correctly using both booking *and* average length-of-stay data to determine what proportion traffic offenders are of the total jail population.

In the preceding calculations, while traffic offenders represent 15% of all bookings, they represent only 2% of total detention-days, which is the same as saying only 2% of the average daily jail population. Therefore, if all traffic offenders were eliminated from the jail the average jail population would decline by 2%, not 15%.

During our work for Champaign County, the "snapshot" of the jail population we constructed from 20 days of classification data across four months inherently accounts for length of stay. Thus, it captures what proportions of the total population are likely attributable to identifiable sub-category populations, including that of traffic offenders.