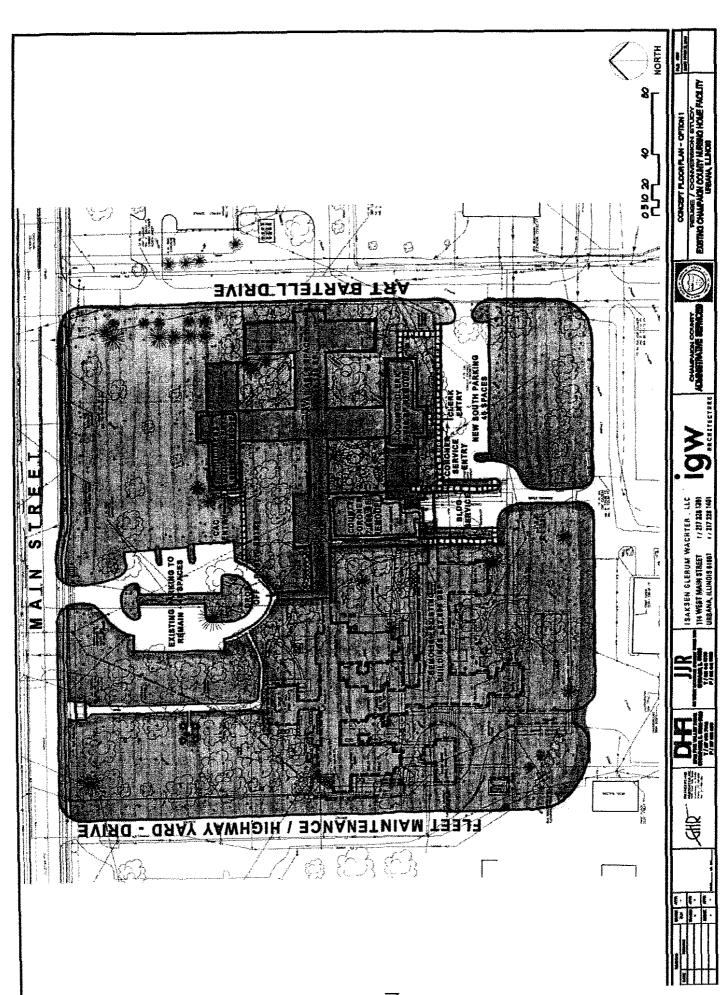

#### OPTION 1 (See attached illustration.):

- Demolish the west portion of complex including the boiler building and garage 62,800 GSF.
- Retain the 1971 Addition.
- Remodel approximately 17,460 GSF of the 1971 Addition for the County's established needs.
  - o Children's Advocacy Center 4,660 GSF+/-
  - County Coroner 7,800 GSF+/-
  - o County Clerk 5,000 GSF+/-
- Retain the existing parking on the north, approximately 40 spaces.
- Supplement the existing parking with 40 new spaces on the south.
- Set aside the balance of the 1971 Addition (approx. 32,120 GSF) for future County needs and/or other compatible tenants.
- Defer remodeling on the balance of the 1971 Addition ("mothball") until the future arrives.