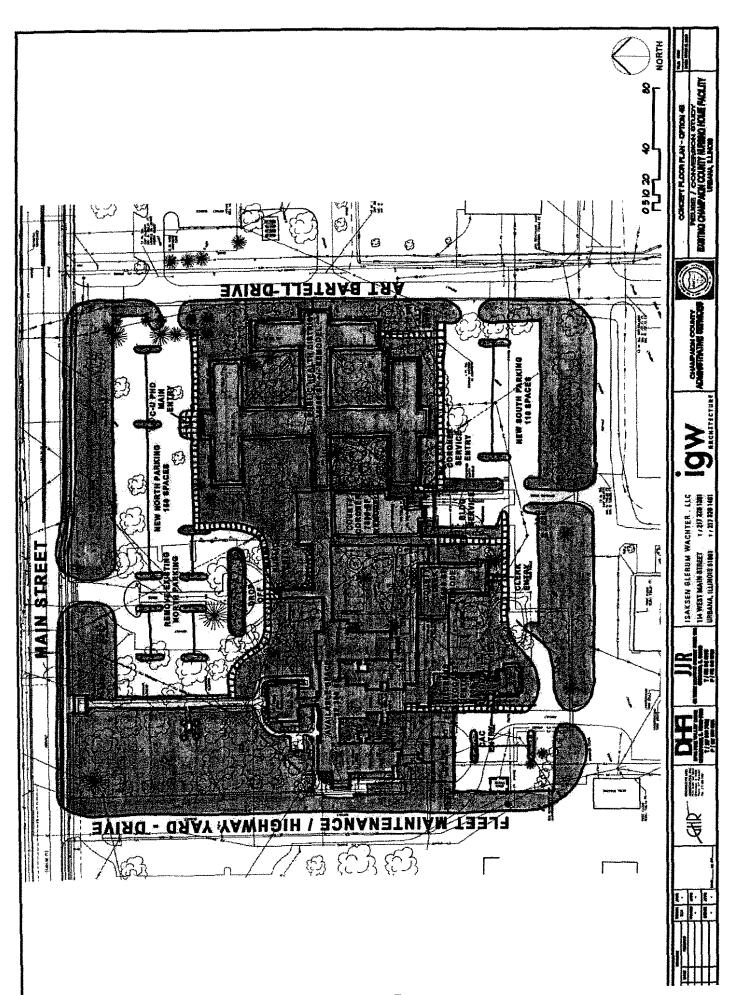

#### OPTION 4B (See attached illustration):

- Retain the entire nursing home complex except for the boiler building and garage.
- Remodel approximately 7,800 GSF of the 1971 Addition for the County Coroner.
- Remodel the balance of 1971 Addition for a major anchor tenant (e.g., C-U PHD).
- Remodel approximately 4,660 GSF of the Annex/ARD for the Children's Advocacy Center.
- Remodel approximately 5,000 GSF of the Annex for the County Clerk.
- Demolish the existing north parking and construct approximately 260 new parking spaces on both the north and south sides.
- Set aside the balance of the Main Building, Administrative Wing and Annex (approx. 32,300 GSF) for future County needs and/or other compatible tenants.
- Defer remodeling of the balance of Main Building, Administrative Wing and Annex ("mothball") until the future arrives.