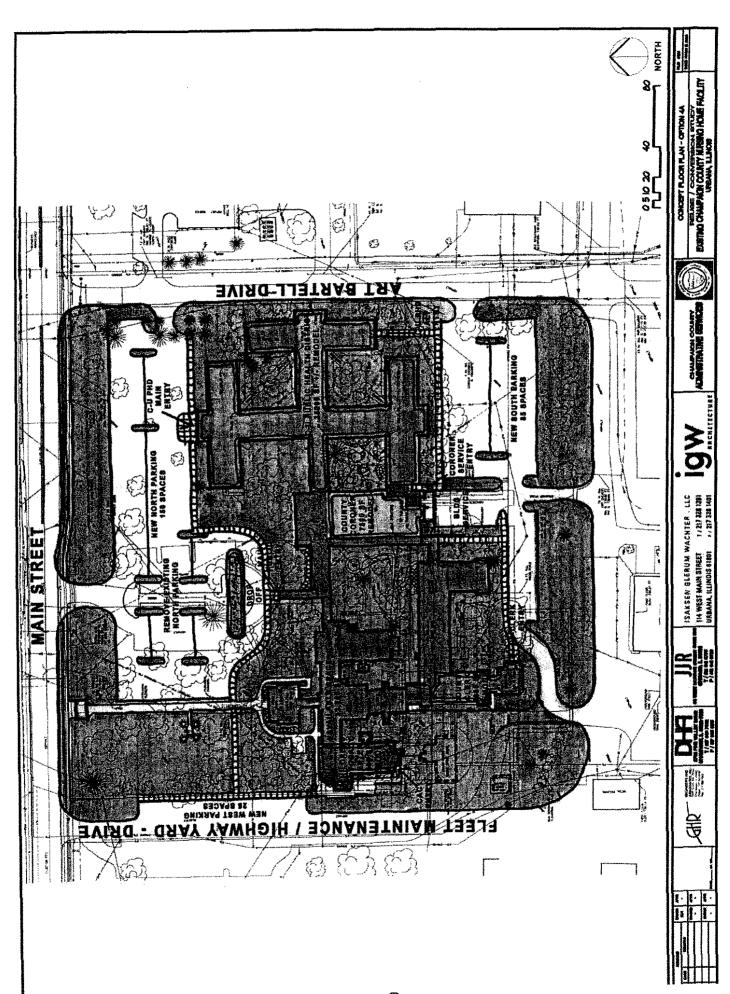

#### OPTION 4A (See attached illustration.):

- Retain the entire nursing home complex except for the boiler building and garage.
- Remodel approximately 7,800 GSF of the 1971 Addition for the County Coroner.
- Remodel the balance of the 1971 Addition for a major anchor tenant (e.g., C-U Public Health District).
- Remodel approximately 4,660 GSF of the Main Building for the Children's Advocacy Center.
- Remodel approximately 5,000 GSF of the Annex/ARD for the County Clerk.
- Demolish the existing north parking and construct approximately 260 new parking spaces on both the north and south sides.
- Set aside the balance of the Main Building, Administrative Wing and Annex (approx. 32,300 GSF) for future County needs and/or other compatible tenants.
- Defer remodeling of the balance of Main Building, Administrative Wing and Annex ("mothball") until the future arrives.