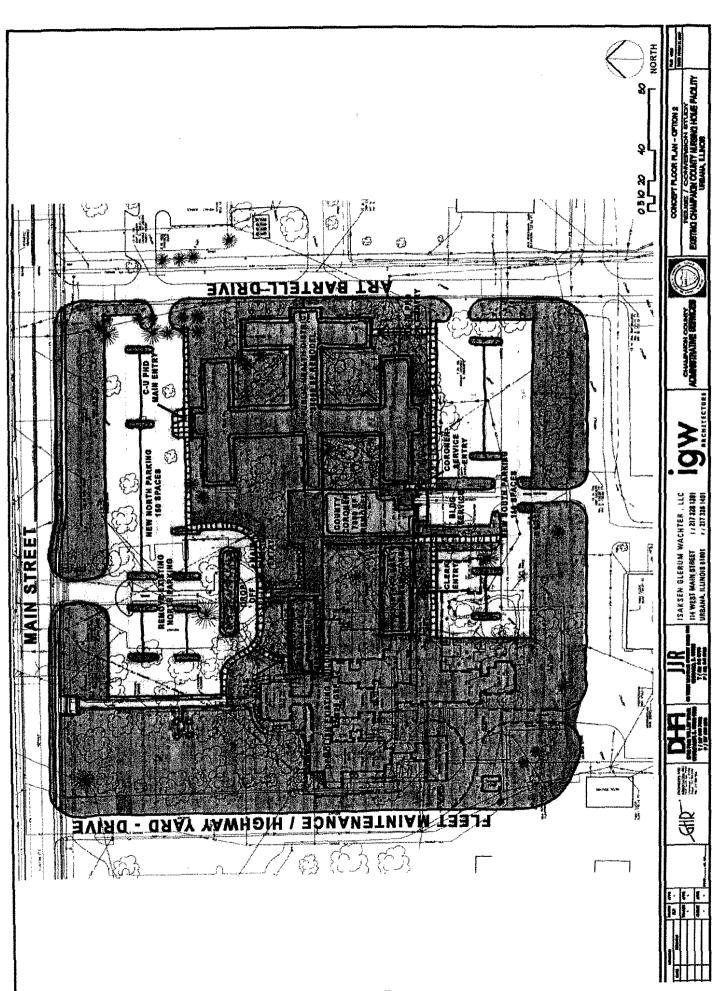

#### OPTION 2 (See attached illustration.):

- Demolish the west portion of complex including boiler building and garage 62,800 GSF.
- Retain the 1971 Addition.
- Remodel approximately 7,800 GSF of the 1971 Addition for the County Coroner.
- Remodel the balance of the 1971 Addition for a major anchor tenant (e.g., C-U Public Health District).
- Construct a new addition to the 1971 Addition for the Children's Advocacy Center.
- Construct a new addition to the 1971 Addition for the County Clerk.
- Demolish the existing north parking on the north and construct approximately 260 new parking spaces on both the north and south sides.
- No set aside space. New construction will be required to meet future needs.