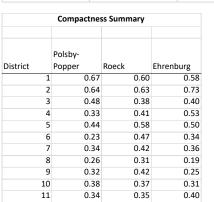

**Diversity Index** 

0.4 0.5

| Partisan Lean                                            |        |        |       |  |  |  |
|----------------------------------------------------------|--------|--------|-------|--|--|--|
|                                                          | Dem    | Rep    | Other |  |  |  |
| 1                                                        | 30.55% | 64.28% | 5.17% |  |  |  |
| 2                                                        | 34.88% | 59.73% | 5.39% |  |  |  |
| 3                                                        | 27.03% | 67.39% | 5.58% |  |  |  |
| 4                                                        | 54.77% | 40.51% | 4.71% |  |  |  |
| 5                                                        | 52.92% | 42.41% | 4.67% |  |  |  |
| 6                                                        | 65.75% | 28.11% | 6.14% |  |  |  |
| 7                                                        | 67.31% | 27.46% | 5.23% |  |  |  |
| 8                                                        | 74.24% | 20.50% | 5.25% |  |  |  |
| 9                                                        | 77.06% | 17.68% | 5.26% |  |  |  |
| 10                                                       | 66.41% | 28.08% | 5.51% |  |  |  |
| 11                                                       | 68.32% | 26.04% | 5.65% |  |  |  |
| Competitive Range - 45-55%, Election composite 2016-2020 |        |        |       |  |  |  |
| https://medium.com/dra-2020/district-                    |        |        |       |  |  |  |