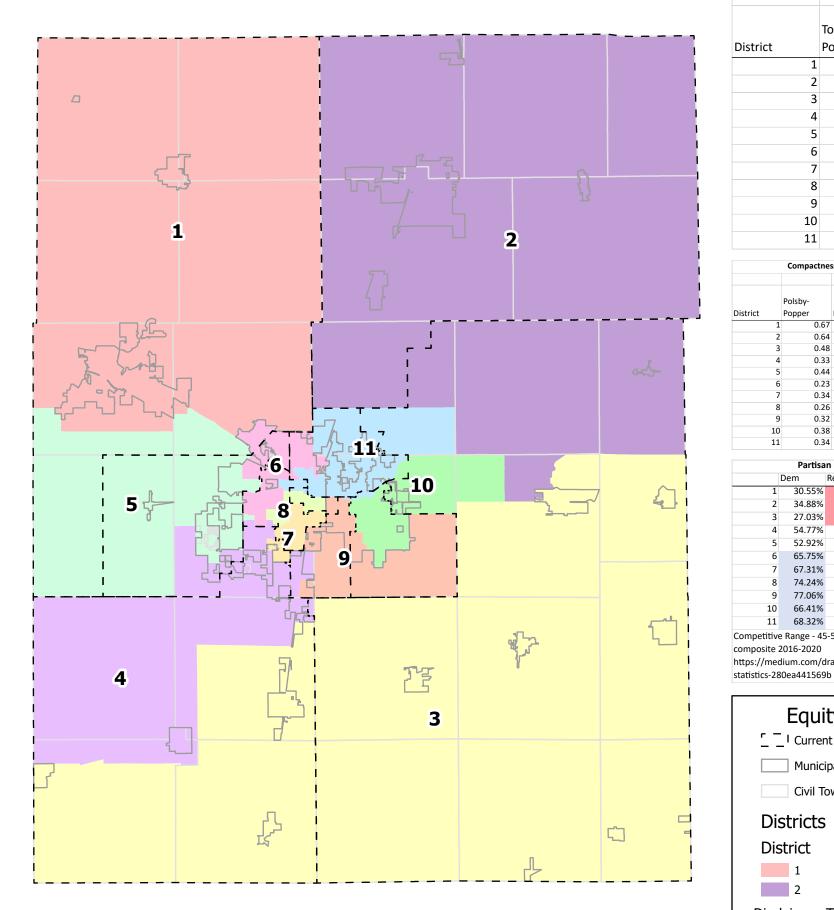

| Population Summary |            |           |            |            |  |  |  |
|--------------------|------------|-----------|------------|------------|--|--|--|
|                    |            |           |            |            |  |  |  |
|                    |            |           | Deviation  | Age 18+    |  |  |  |
|                    | Total      | Absolute  | Percentage | Population |  |  |  |
| District           | Population | Deviation | Variance   | Percentage |  |  |  |
| 1                  | 18717      | 2         | 0.01%      | 72.27%     |  |  |  |
| 2                  | 18481      | -234      | -1.25%     | 75.06%     |  |  |  |
| 3                  | 18265      | -450      | -2.40%     | 75.28%     |  |  |  |
| 4                  | 18651      | -64       | -0.34%     | 79.41%     |  |  |  |
| 5                  | 18037      | -678      | -3.62%     | 75.86%     |  |  |  |
| 6                  | 19108      | 393       | 2.10%      | 76.95%     |  |  |  |
| 7                  | 19293      | 578       | 3.09%      | 91.13%     |  |  |  |
| 8                  | 19173      | 458       | 2.45%      | 93.06%     |  |  |  |
| 9                  | 18886      | 171       | 0.91%      | 89.44%     |  |  |  |
| 10                 | 19042      | 327       | 1.75%      | 80.49%     |  |  |  |
| 11                 | 18212      | -503      | -2.69%     | 79.24%     |  |  |  |

| Overall Scenario Measures   | 3      |             |
|-----------------------------|--------|-------------|
| Population Characteristics  |        | Looking for |
| Average District Population | 18,715 | 18715       |
| Standard Deviation          | 425    | low         |
| Absolute Overall Range      | 1256   | low         |
| Overall Range Ratio         | 1.07   | 1           |
| Overall Range % Variance    | 6.71%  | Low         |
| Smallest Majority (%)       | 53.61% | >50%        |