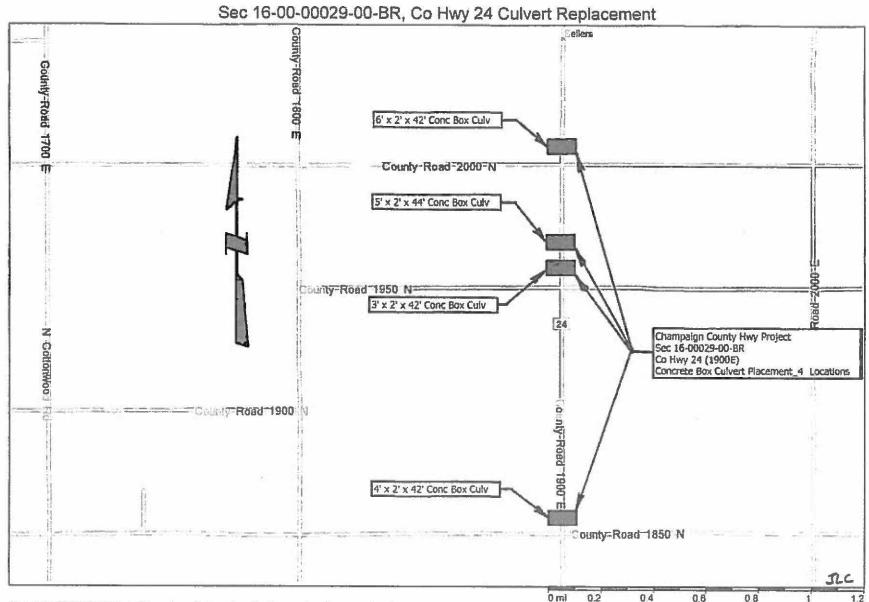

| ,            |                                                                                                                                                                                                                                                                                                                                               |         |
|--------------|-----------------------------------------------------------------------------------------------------------------------------------------------------------------------------------------------------------------------------------------------------------------------------------------------------------------------------------------------|---------|
| Agenda Ite   | e <u>ms</u>                                                                                                                                                                                                                                                                                                                                   | Page #  |
|              |                                                                                                                                                                                                                                                                                                                                               |         |
| 2.           | Adoption of Resolution No. 9663 Awarding Contract for Rehabilitation of a Bridge Located on Old Church Road, Section 15-03025-00-BR                                                                                                                                                                                                           | 203-205 |
| 3.           | Adoption of Resolution No. 9664 Awarding Contract for Replacement of Multiple Culverts Located on County Road 24 Mayview/Sellers Road and Appropriating \$95,000 from County Bridge Fund, Section 16-00029-00-BR                                                                                                                              | 206-208 |
| D. <u>En</u> | vironment & Land Use                                                                                                                                                                                                                                                                                                                          |         |
| 1.           | Recreation & Entertainment License: Maria Guadalupe Flores Rojas d.b.a El Dorado Corp. for Mexican dancing and rodeo at the Champaign County Fair Association Fairgrounds, 1302 North Coler Avenue, Urbana IL, August 13 – August 14, 2016 (Applicant requested approval prior to August 4, 2016 ELUC meeting – adoption of a resolution n/a) | 209-214 |