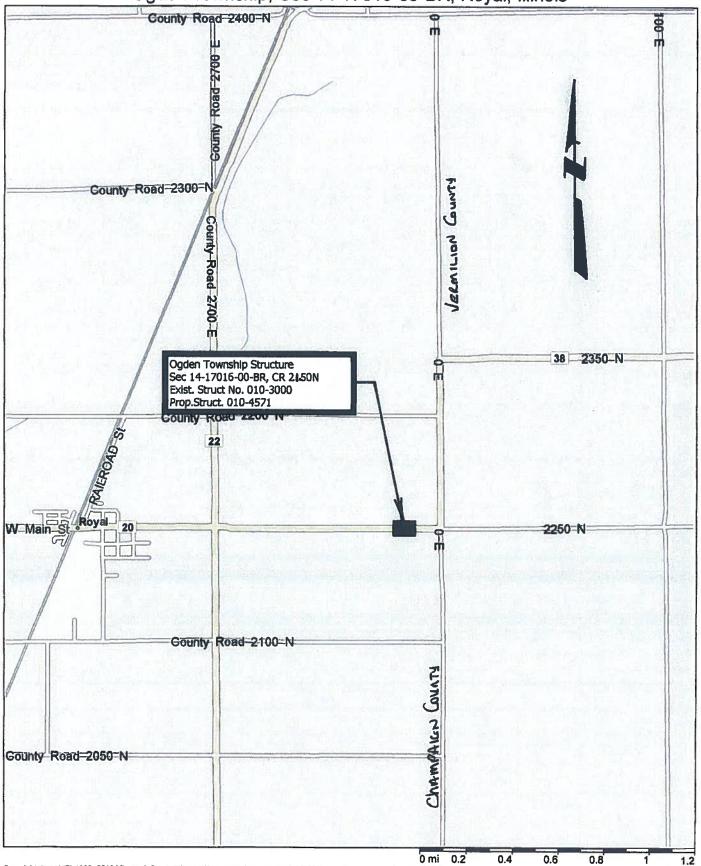

Board Member Quisenberry recommended that the Board enter into closed session pursuant to 5 ILCS 120/2(c)(11) to Consider Litigation which is Pending Against or on Behalf of Champaign County and Litigation Which is Probable or Imminent Against Champaign County; further moving the following individuals remain present: County's Legal Counsel, County Treasurer, Supervisor of Assessments, Deputy County Administrator, County Administrator and Recording Secretary; seconded by Board Member Esrv.

Approved by roll call vote.

Yeas: Langenheim, Maxwell, McGuire, Michaels, Mitchell, Petrie, Quisenberry, Rosales, Schwartz, Alix, Berkson, Cowart, Esry, Jay and Kurtz – 15;

Navs: James and Kibler - 2:

Absent: Hartke - 1.

Chair Kurtz announced there would be no business after the Closed Session and the Board would adjourn immediately after the Closed Session.

The Board entered into Closed Session at 9:31 P.M.