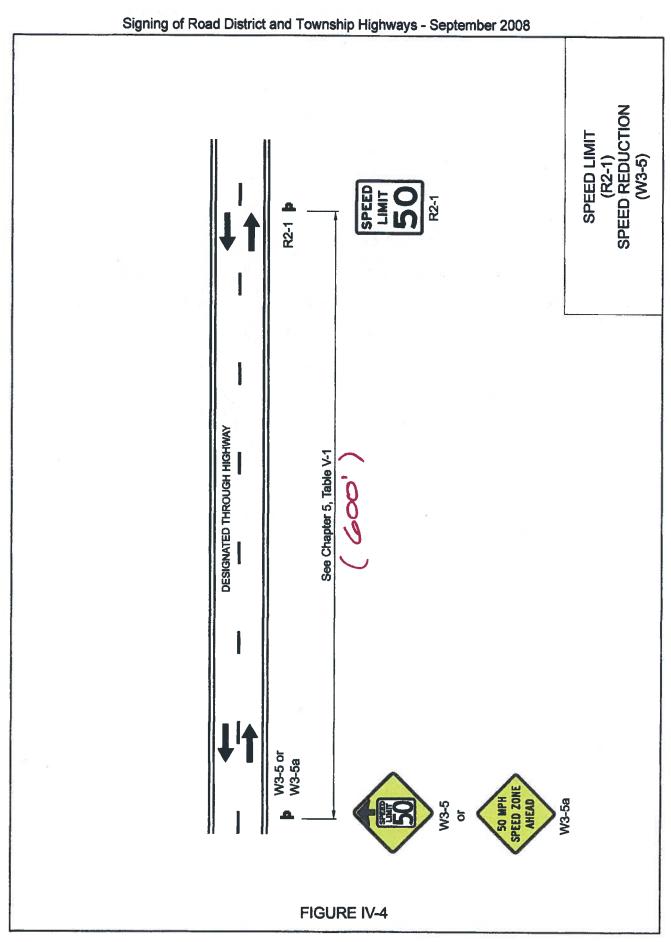

| Above   |
|-----|----------|------------|---------|
| 0 1 | 37 (PSL) | 1049 99.0% | 11 1.0% |

Location: 1700 N Between 2200 E and 2275 E

Date: Wednesday October 22. 2014 and Thursday October 23, 2014.

Maximum Speed = 42 mph Minimum Speed = 7.6 mph Mean Speed = 24.2 mph

85th percentile Speed = 29 mph

Location: 1700 N Between 2200 E and 2275 E

Date: Wednesday October 22. 2014 and Thursday October 23, 2014.

**Total 24-Hour Traffic Volume** 

482

| Traffic |
|---------|
| Volume  |
| 53      |
| 28      |
| 23      |
| 20      |
| 18      |
| 23      |
| 17      |
| 30      |
| 32      |
| 37      |
| 58      |
| 41      |
| 28      |
| 22      |
| 15      |
| 4       |
| 6       |
| 2       |
| 1       |
| 0       |
| 0       |
| 3       |
| 13      |
| 8       |
|         |



## MOPOSED RAFFIC Study - St. JOE TWSP



For questions regarding availability of geo-data or the CCGISC, or to report a manning error, please contact CCGISC at 217-819-3555





## **RESOLUTION NO. 9080**

## PAYMENT OF CLAIMS AUTHORIZATION

## DECEMBER, 2014

## FY 2014

WHEREAS, The County Auditor has examined the Expenditure Approval List of Claims against the County of Champaign totaling \$7,006,937.09 including warrants 514951 through 516890; and

WHEREAS, The claims included on the list were paid in accordance with Resolution No. 1743; and

WHEREAS, Claims against the Mental Health Fund do not require County Board approval and are presented for information only; and

WHEREAS, The County Auditor has recommended the payment of all claims on the Expenditure Approval List; and

WHEREA