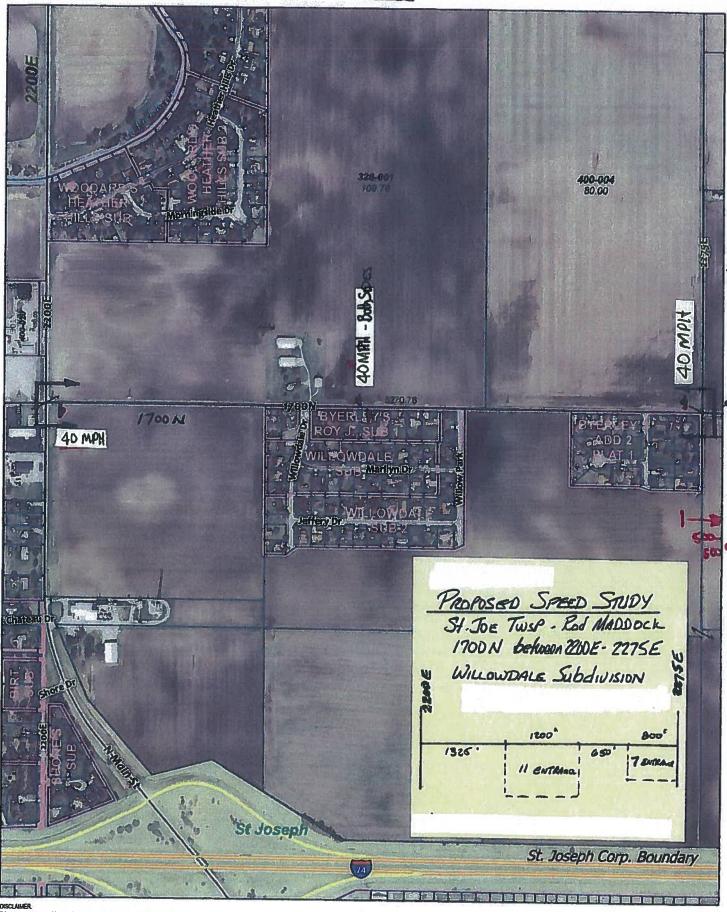

------|---------|
| 0 1 | 37 (PSL) | 1049 99.0% | 11 1.0% |

Location: 1700 N Between 2200 E and 2275 E

Date: Wednesday October 22. 2014 and Thursday October 23, 2014.

Maximum Speed = 42 mph Minimum Speed = 7.6 mph Mean Speed = 24.2 mph

85th percentile Speed = 29 mph

Location: 1700 N Between 2200 E and 2275 E

Date: Wednesday October 22. 2014 and Thursday October 23, 2014.

**Total 24-Hour Traffic Volume** 

482

| Traffic |
|---------|
| Volume  |
| 53      |
| 28      |
| 23      |
| 20      |
| 18      |
| 23      |
| 17      |
| 30      |
| 32      |
| 37      |
| 58      |
| 41      |
| 28      |
| 22      |
| 15      |
| 4       |
| 6       |
| 2       |
| 1       |
| 0       |
| 0       |
| 3       |
| 13      |
| 8       |
|         |



## MOPOSED RAFFIC Study - St. JOE TWSP



For questions regarding availability of geo-data or the CCGISC, or to report a manning error, please contact CCGISC at 217-819-3555





## **RESOLUTION NO. 9080**

## PAYMENT OF CLAIMS AUTHORIZATION

## DECEMBER, 2014

## FY 2014

WHEREAS, The County Auditor has examined the Expenditure Approval List of Claims against the County of Champaign totaling \$7,006,937.09 including warrants 514951 through 516890; and

WHEREAS, The claims included on the list were paid in accordance with Resolution No. 1743; and

WHEREAS, Claims against the Mental Health Fund do not require County Board approval and are presented for information only; and

WHEREAS, The County Auditor has recommended the payment of all claims on the Expenditure Approval List; and

WHEREAS, The County Board finds all claims on th