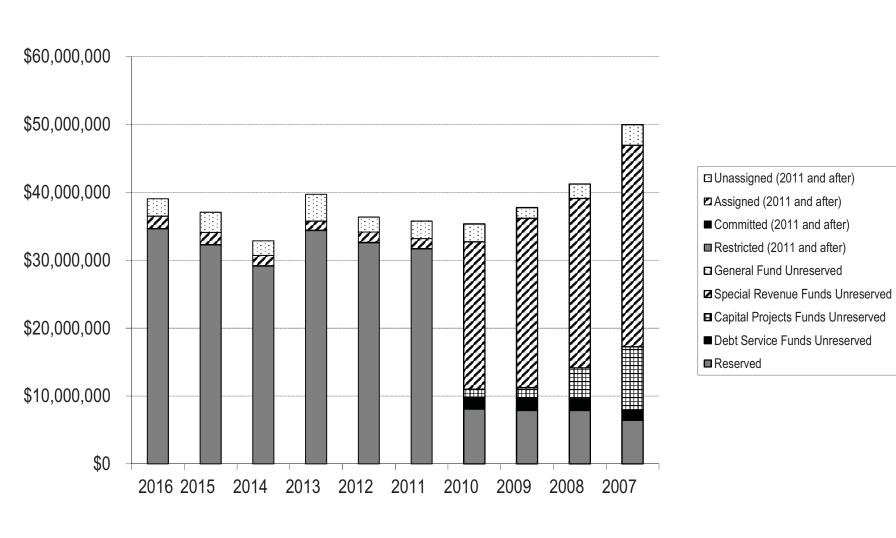

#### County of Champaign, Illinois Fund Balances in Governmental Funds (Modified Accrual Basis of Accounting) Last Ten Fiscal Years

Table III

| FUND BALANCES:                                                                                                                             | 2016                                                           | 2015                                                          | 2014                                                      | 2013                                                      | 2012                                                      | 2011                                                      | 2010                                                      | 2009                                              | 2008                                                    | 2007                                                    |
|--------------------------------------------------------------------------------------------------------------------------------------------|----------------------------------------------------------------|---------------------------------------------------------------|-----------------------------------------------------------|-----------------------------------------------------------|-----------------------------------------------------------|-----------------------------------------------------------|-----------------------------------------------------------|---------------------------------------------------|---------------------------------------------------------|---------------------------------------------------------|
| General Fund: Non-spendable Restricted Assigned Unassigned                                                                                 | \$<br>20,316<br>233,210<br>307,427<br>4,261,829                | \$<br>5,503<br>227,265<br>307,427<br>4,687,866                | \$<br>100,701<br>0<br>4,022,935                           | \$<br>311,977<br>0<br>5,728,593                           | \$<br>272,307<br>0<br>3,657,779                           | \$<br>270,540<br>0<br>3,515,974                           |                                                           |                                                   |                                                         |                                                         |
| Reserved<br>Unreserved                                                                                                                     |                                                                |                                                               |                                                           |                                                           |                                                           |                                                           | \$<br>268,856<br>2,630,799                                | \$<br>267,241<br>1,586,658                        | \$<br>260,394<br>2,137,360                              | \$<br>258,397<br>3,054,103                              |
| Total General Fund                                                                                                                         | <br>4,822,782                                                  | 5,228,061                                                     | 4,123,636                                                 | 6,040,570                                                 | 3,930,086                                                 | 3,786,514                                                 | 2,899,655                                                 | 1,853,899                                         | 2,397,754                                               | 3,312,500                                               |
| All Other Governmental Funds:                                                                                                              |                                                                |                                                               |                                                           |                                                           |                                                           |                                                           |                                                           |                                                   |                                                         |                                                         |
| Restricted Committed Assigned Unassigned Reserved Unreserved, reported in: Special Revenue Funds Debt Service Funds Capital Projects Funds | \$<br>34,377,587<br>47,954<br>1,517,135<br>(1,727,021)         | \$<br>32,021,650<br>67,084<br>1,483,124<br>(1,745,023)        | \$<br>29,033,803<br>67,583<br>1,501,462<br>(1,878,362)    | \$<br>34,057,972<br>66,647<br>1,322,883<br>(1,776,551     | 32,291,027<br>66,261<br>1,527,820<br>(1,468,286)          | 31,371,550<br>66,884<br>1,485,141<br>(942,838)            | \$<br>7,807,824 S<br>21,706,510<br>1,765,086<br>1,153,653 | 7,600,262<br>24,931,244<br>1,746,966<br>1,625,244 | \$<br>7,611,866<br>24,947,558<br>1,717,982<br>4,552,761 | \$<br>6,149,284<br>29,659,357<br>1,487,876<br>9,353,957 |
| Total All Other Governmental Funds                                                                                                         | <br>34,215,655                                                 | 31,826,835                                                    | 28,724,486                                                | 33,670,951                                                | 32,416,822                                                | 31,980,737                                                | 32,433,073                                                | 35,903,716                                        | 38,830,167                                              | 46,650,474                                              |
| Total Governmental Funds:                                                                                                                  |                                                                |                                                               |                                                           |                                                           |                                                           |                                                           |                                                           |                                                   |                                                         |                                                         |
| Non-spendable Restricted Committed Assigned Unassigned Reserved Unreserved                                                                 | \$<br>20,316<br>34,610,797<br>47,954<br>1,824,562<br>2,534,808 | \$<br>5,503<br>32,248,915<br>67,084<br>1,790,551<br>2,942,843 | \$<br>0<br>29,134,504<br>67,583<br>1,501,462<br>2,144,573 | \$<br>0<br>34,369,949<br>66,647<br>1,322,883<br>3,952,042 | \$<br>0<br>32,563,334<br>66,261<br>1,527,820<br>2,189,493 | \$<br>0<br>31,642,090<br>66,884<br>1,485,141<br>2,573,136 | \$<br>8,076,680 S<br>27,256,048                           | 7,867,503<br>29,890,112                           | \$<br>7,872,260<br>33,355,661                           | \$<br>6,407,681<br>43,555,293                           |
| Total Governmental Funds                                                                                                                   | \$<br>39,038,437                                               | \$<br>37,054,896                                              | \$<br>32,848,122                                          | \$<br>39,711,521                                          | \$<br>36,346,908                                          | \$<br>35,767,251                                          | \$<br>35,332,728                                          | \$<br>37,757,615                                  | \$<br>41,227,921                                        | \$<br>49,962,974                                        |

Note: Fund balance classifications were changed by the implementation of GASB Statement No. 54 in 2011.

### FUND BALANCES IN GOVERNMENTAL FUNDS

**Last Ten Fiscal Years** 