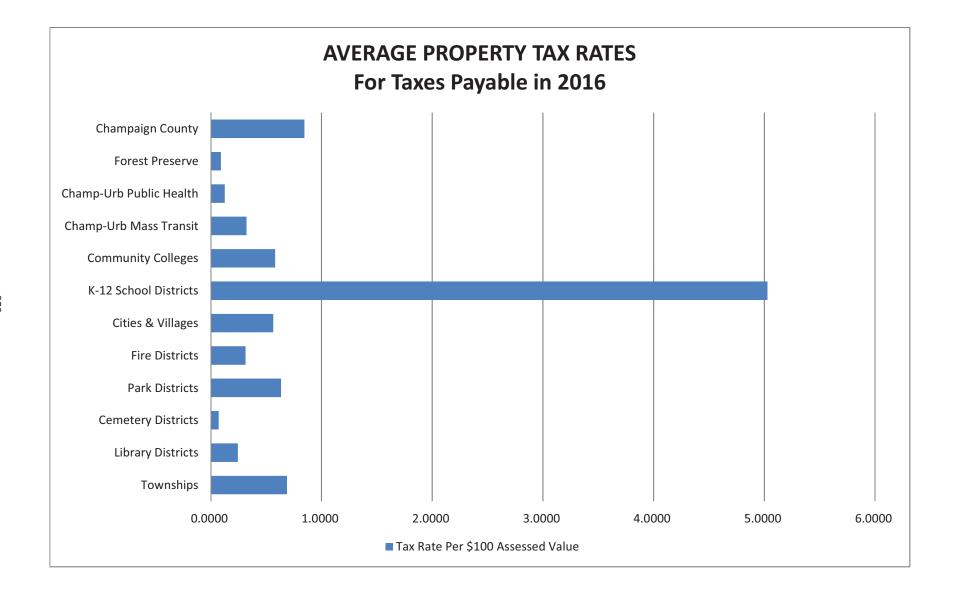

# County of Champaign, Illinois Property Tax Rates - Direct and Overlapping Governments (per \$100 of Assessed Value) Last Ten Fiscal Years

Table IX

|                                         | (A) | <u>2016</u> | <u>2015</u>   | <u>2014</u> | <u>2013</u> | 2012          | 2011          | 2010          | 2009          | 2008          | 2007          |
|-----------------------------------------|-----|-------------|---------------|-------------|-------------|---------------|---------------|---------------|---------------|---------------|---------------|
| Champaign County Direct Rates:          |     | 0705        | 0000          | 0.407       | 00.40       | 0004          | 0.4.00        | 0400          | 0440          | 0075          | 0454          |
| General Corporate                       |     | .2725       | .2606         | .2467       | .2343       | .2221         | .2163         | .2169         | .2143         | .2075         | .2154         |
| Cooperative Extension Education         |     | .0111       | .0119         | .0120       | .0116       | .0115         | .0112         | .0118         | .0127         | .0129         | .0132         |
| Mental Health                           |     | .1159       | .1173         | .1153       | .1095       | .1045         | .1013         | .0985         | .0976         | .0969         | .0995         |
| Developmental Disability                |     | .0967       | .0999         | .1000       | .1000       | .1000         | .0992         | .0965         | .0956         | .0949         | .0974         |
| County Public Health                    |     | .0297       | .0302         | .0296       | .0281       | .0269         | .0261         | .0254         | .0252         | .0250         | .0257         |
| County Highway                          |     | .0624       | .0635         | .0622       | .0596       | .0570         | .0554         | .0535         | .0530         | .0525         | .0539         |
| County Bridge                           |     | .0313       | .0319         | .0312       | .0299       | .0286         | .0278         | .0273         | .0270         | .0267         | .0274         |
| Highway Federal Aid Match               |     | .0025       | .0026         | .0025       | .0002       | .0002         | .0002         | .0002         | .0002         | .0002         | .0002         |
| Tort Immunity                           |     | .0406       | .0413         | .0353       | .0338       | .0323         | .0314         | .0305         | .0302         | .0299         | .0285         |
| Illinois Municipal Retirement           |     | .0704       | .0849         | .0927       | .0912       | .0879         | .0859         | .0722         | .0700         | .0729         | .0749         |
| Social Security                         |     | .0433       | .0469         | .0498       | .0447       | .0435         | .0412         | .0438         | .0443         | .0446         | .0458         |
| Nursing Home Bond Repayment             |     | .0377       | .0403         | .0421       | .0405       | .0405         | .0445         | .0446         | .0453         | .0480         | .0521         |
| Nursing Home Operations                 |     | .0317       | .0323         | .0317       | .0304       | .0291         | .0283         | .0275         | .0272         | .0269         | .0276         |
| Total Direct Rates                      |     | .8458       | .8636         | .8511       | .8138       | .7841         | <u>.7688</u>  | <u>.7487</u>  | <u>.7426</u>  | .7389         | <u>.7616</u>  |
| Overlapping Rates:                      |     |             |               |             |             |               |               |               |               |               |               |
| County Forest Preserve                  |     | .0923       | .0944         | .0931       | .0880       | .0843         | .0817         | .0790         | .0783         | .0779         | .0800         |
| C-U Public Health District              |     | .1267       | .1290         | .1259       | .1163       | .1102         | .1075         | .1071         | .1052         | .1049         | .1060         |
| C-U Mass Transit District               |     | .3235       | .3282         | .3198       | .2966       | .2831         | .1073         | .2619         | .2575         | .2544         | .2592         |
| Champaign Southwest Mass Transi         | (D) | .0000       | .0000         | .0000       | .0000       | .0183         | .0184         | .0188         | .0191         | .0203         | .2392         |
| U & C Sanitary District                 | (D) | .0000       | .0000         | .0000       | .0000       | .0103         | .0104         | .0100         | .0191         | .0203         |               |
| •                                       | (B) | .5812       | .5746         | .5718       | .5742       | .5679         | .5628         | .5601         | .5566         | .5352         | .5449         |
| , , , , , , , , , , , , , , , , , , , , | (B) | 5.0289      | 4.9070        | 4.8758      | 4.8121      | 4.7095        | 4.6718        | 4.6860        | 4.6917        | 4.7419        | 4.8535        |
|                                         | (B) | .5639       | .6260         | .6198       | .6126       | .6002         | .5836         | .5748         | .5659         | .5658         | .5889         |
|                                         | (B) | .3150       | .3170         | .3085       | .3158       | .2782         | .2803         | .2802         | .2848         | .2715         | .2794         |
|                                         | (B) | .6348       | .6376         | .6089       | .5470       | .5185         | .4836         | .4702         | .4288         | .4295         | .4420         |
|                                         | (B) | .0721       | .0710         | .0708       | .0680       | .0630         | .0587         | .0421         | .0415         | .0424         | .0445         |
|                                         | (B) | .2245       | .2226         | .2237       | .2187       | .2217         | .2274         | .2241         | .2237         | .1946         | .1935         |
|                                         | (B) | .6880       | .7242         | .7302       | .7448       | .7406         | .7513         | .7535         | .7699         | .7863         | .8252         |
| . ( 5 /                                 | (5) |             |               |             |             |               | <del></del>   |               | ·             | ·             | ·             |
| Total All Rates                         |     | 9.4967      | <u>9.4952</u> | 9.3994      | 9.2079      | <u>8.9796</u> | <u>8.8684</u> | <u>8.8065</u> | <u>8.7656</u> | <u>8.7636</u> | <u>8.9787</u> |