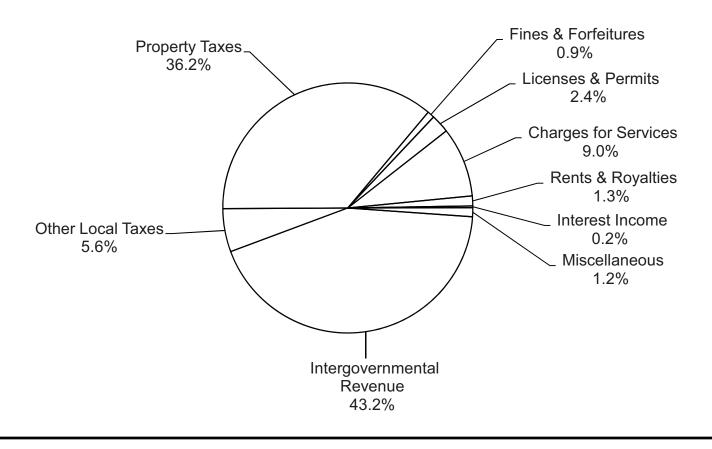

## GOVERNMENTAL FUNDS EXPENDITURES BY FUNCTION Fiscal Year Ended December 31, 2016

## GOVERNMENTAL FUNDS REVENUES BY SOURCE Fiscal Year Ended December 31, 2016