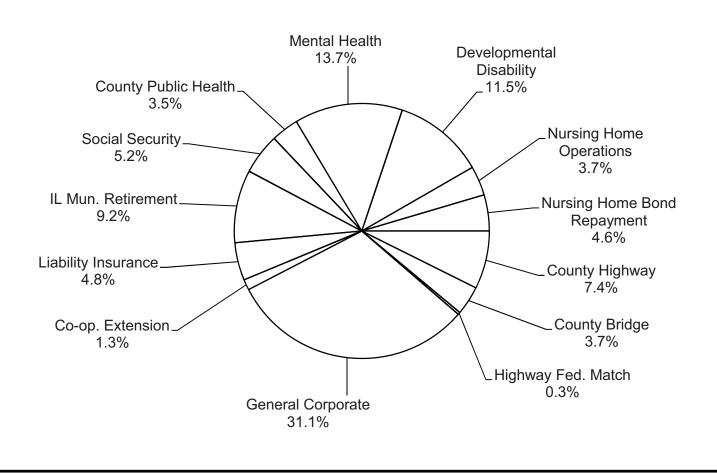

## GOVERNMENTAL FUNDS EXPENDITURES BY FUNCTION Fiscal Year Ended December 31, 2016

## GOVERNMENTAL FUNDS REVENUES BY SOURCE Fiscal Year Ended December 31, 2016