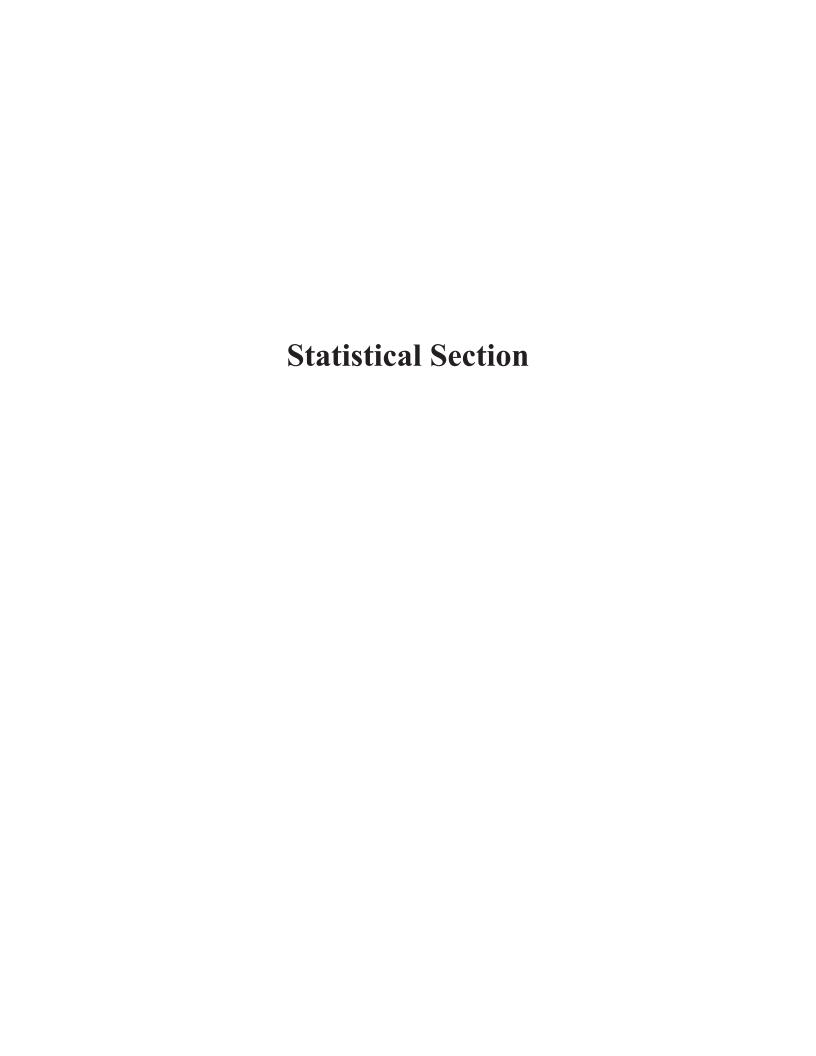

#### County of Champaign, Illinois Fund Balances in Governmental Funds (Modified Accrual Basis of Accounting) Last Ten Fiscal Years

Table III

| FUND BALANCES:                                                                                                                             | 2016                                                           | 2015                                                          | 2014                                                      | 2013                                                      | 2012                                                      | 2011                                                      | 2010                                                      | 2009                                              | 2008                                                    | 2007                                                    |
|--------------------------------------------------------------------------------------------------------------------------------------------|----------------------------------------------------------------|---------------------------------------------------------------|-----------------------------------------------------------|-----------------------------------------------------------|-----------------------------------------------------------|-----------------------------------------------------------|-----------------------------------------------------------|---------------------------------------------------|---------------------------------------------------------|---------------------------------------------------------|
| General Fund: Non-spendable Restricted Assigned Unassigned                                                                                 | \$<br>20,316<br>233,210<br>307,427<br>4,261,829                | \$<br>5,503<br>227,265<br>307,427<br>4,687,866                | \$<br>100,701<br>0<br>4,022,935                           | \$<br>311,977<br>0<br>5,728,593                           | \$<br>272,307<br>0<br>3,657,779                           | \$<br>270,540<br>0<br>3,515,974                           |                                                           |                                                   |                                                         |                                                         |
| Reserved<br>Unreserved                                                                                                                     |                                                                |                                                               |                                                           |                                                           |                                                           |                                                           | \$<br>268,856<br>2,630,799                                | \$<br>267,241<br>1,586,658                        | \$<br>260,394<br>2,137,360                              | \$<br>258,397<br>3,054,103                              |
| Total General Fund                                                                                                                         | <br>4,822,782                                                  | 5,228,061                                                     | 4,123,636                                                 | 6,040,570                                                 | 3,930,086                                                 | 3,786,514                                                 | 2,899,655                                                 | 1,853,899                                         | 2,397,754                                               | 3,312,500                                               |
| All Other Governmental Funds:                                                                                                              |                                                                |                                                               |                                                           |                                                           |                                                           |                                                           |                                                           |                                                   |                                                         |                                                         |
| Restricted Committed Assigned Unassigned Reserved Unreserved, reported in: Special Revenue Funds Debt Service Funds Capital Projects Funds | \$<br>34,377,587<br>47,954<br>1,517,135<br>(1,727,021)         | \$<br>32,021,650<br>67,084<br>1,483,124<br>(1,745,023)        | \$<br>29,033,803<br>67,583<br>1,501,462<br>(1,878,362)    | \$<br>34,057,972<br>66,647<br>1,322,883<br>(1,776,551     | 32,291,027<br>66,261<br>1,527,820<br>(1,468,286)          | 31,371,550<br>66,884<br>1,485,141<br>(942,838)            | \$<br>7,807,824 S<br>21,706,510<br>1,765,086<br>1,153,653 | 7,600,262<br>24,931,244<br>1,746,966<br>1,625,244 | \$<br>7,611,866<br>24,947,558<br>1,717,982<br>4,552,761 | \$<br>6,149,284<br>29,659,357<br>1,487,876<br>9,353,957 |
| Total All Other Governmental Funds                                                                                                         | <br>34,215,655                                                 | 31,826,835                                                    | 28,724,486                                                | 33,670,951                                                | 32,416,822                                                | 31,980,737                                                | 32,433,073                                                | 35,903,716                                        | 38,830,167                                              | 46,650,474                                              |
| Total Governmental Funds:                                                                                                                  |                                                                |                                                               |                                                           |                                                           |                                                           |                                                           |                                                           |                                                   |                                                         |                                                         |
| Non-spendable Restricted Committed Assigned Unassigned Reserved Unreserved                                                                 | \$<br>20,316<br>34,610,797<br>47,954<br>1,824,562<br>2,534,808 | \$<br>5,503<br>32,248,915<br>67,084<br>1,790,551<br>2,942,843 | \$<br>0<br>29,134,504<br>67,583<br>1,501,462<br>2,144,573 | \$<br>0<br>34,369,949<br>66,647<br>1,322,883<br>3,952,042 | \$<br>0<br>32,563,334<br>66,261<br>1,527,820<br>2,189,493 | \$<br>0<br>31,642,090<br>66,884<br>1,485,141<br>2,573,136 | \$<br>8,076,680 S<br>27,256,048                           | 7,867,503<br>29,890,112                           | \$<br>7,872,260<br>33,355,661                           | \$<br>6,407,681<br>43,555,293                           |
| Total Governmental Funds                                                                                                                   | \$<br>39,038,437                                               | \$<br>37,054,896                                              | \$<br>32,848,122                                          | \$<br>39,711,521                                          | \$<br>36,346,908                                          | \$<br>35,767,251                                          | \$<br>35,332,728                                          | \$<br>37,757,615                                  | \$<br>41,227,921                                        | \$<br>49,962,974                                        |

Note: Fund balance classifications were changed by the implementation of GASB Statement No. 54 in 2011.

### FUND BALANCES IN GOVERNMENTAL FUNDS

**Last Ten Fiscal Years** 