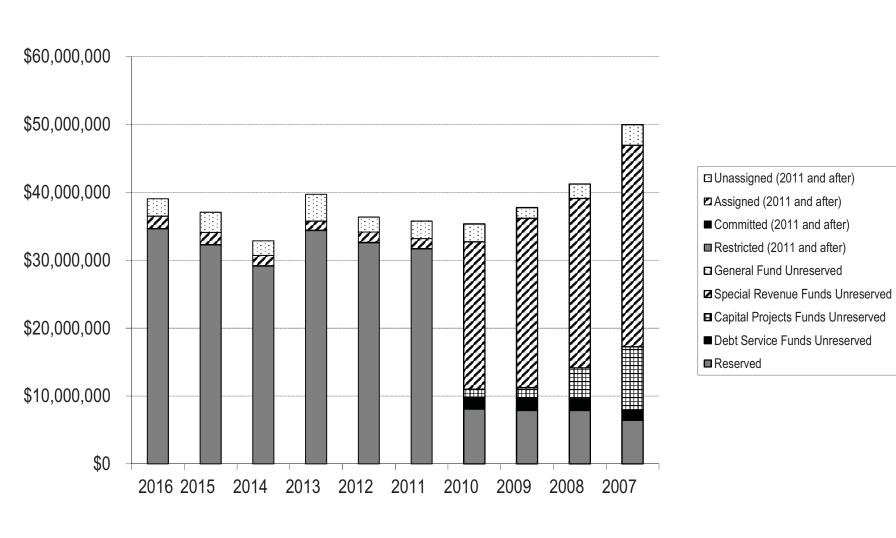

## GOVERNMENTAL FUNDS EXPENDITURES BY FUNCTION Fiscal Year Ended December 31, 2016