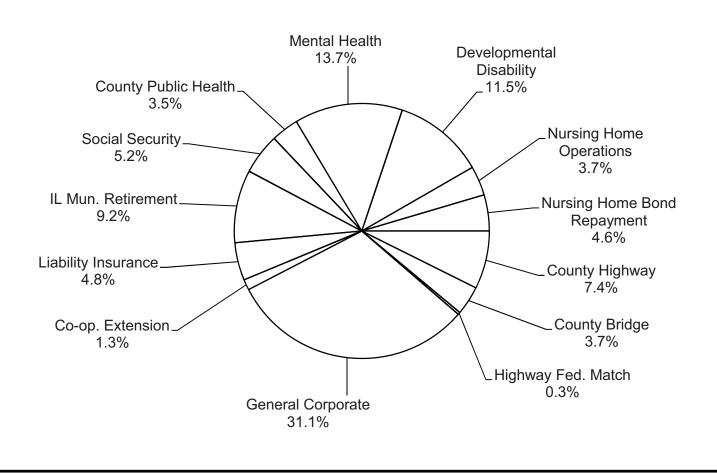

#### County of Champaign, Illinois Property Tax Levies by Component Last Ten Fiscal Years

| FISCAL YEAR (A)                                           | 2016          | 2015          | 2014          | 2013          | 2012          | 2,011         | 2,010         | 2,009         | 2,008         | 2007          |
|-----------------------------------------------------------|---------------|---------------|---------------|---------------|---------------|---------------|---------------|---------------|---------------|---------------|
| GENERAL FUND:                                             |               |               |               |               |               |               |               |               |               |               |
| General Corporate                                         | \$ 9,762,889  | \$ 9,218,910  | \$ 8,582,624  | \$ 8,277,127  | \$ 7,876,733  | \$ 7,704,954  | \$ 7,673,860  | \$ 7.467.612  | \$ 6.840.754  | \$ 6,552,164  |
| Cooperative Extension Education                           | 422,183       | 422,183       | 415,944       | 408,991       | 408,991       | 399,056       | 415,683       | 442,216       | 423,623       | 402,761       |
| SPECIAL REVENUE FUNDS:                                    |               |               |               |               |               |               |               |               |               |               |
| Mental Health                                             | 4.313.571     | 4,194,638     | 4.050.762     | 3,906,389     | 3,751,272     | 3,660,055     | 3,535,533     | 3,450,737     | 3,233,678     | 3,066,658     |
| Developmental Disability                                  | 3,630,368     | 3,554,169     | 3,532,482     | 3,580,082     | 3,673,507     | 3,585,739     | 3,463,084     | 3,379,515     | 3,165,430     | 3,000,188     |
| County Public Health                                      | 1,097,594     | 1,066,808     | 1,029,329     | 994,013       | 953,095       | 930,608       | 900,231       | 879,943       | 824.781       | 781,654       |
| County Highway                                            | 2,311,489     | 2,247,106     | 2,163,225     | 2,106,272     | 2,023,044     | 1,971,713     | 1,893,345     | 1,847,879     | 1,729,793     | 1,640,876     |
| County Bridge                                             | 1,159,379     | 1,127,166     | 1,085,242     | 1,056,831     | 1,015,174     | 988,646       | 964,533       | 939,779       | 879,338       | 832,372       |
| Highway Federal Aid Match                                 | 94,495        | 90,318        | 86,526        | 7,390         | 7,303         | 7,328         | 7,145         | 7,040         | 6,419         | 5,967         |
| Tort Immunity                                             | 1,504,649     | 1,462,958     | 1,229,311     | 1,193,554     | 1,146,635     | 1,117,462     | 1,078,848     | 1,052,411     | 986,640       | 866,900       |
| Illinois Municipal Retirement                             | 2,901,964     | 3,003,569     | 3,225,384     | 3,222,245     | 3,118,741     | 3,058,554     | 2,554,358     | 2,439,763     | 2,403,739     | 2,278,632     |
| Social Security                                           | 1,625,083     | 1,661,865     | 1,731,536     | 1,579,169     | 1,544,476     | 1,466,594     | 1,548,509     | 1,543,714     | 1,469,843     | 1,394,627     |
| DEBT SERVICE FUNDS:                                       |               |               |               |               |               |               |               |               |               |               |
| Nursing Home Bond Repayment                               | 1,439,845     | 1,436,047     | 1,477,886     | 1,443,544     | 1,453,594     | 1,605,974     | 1,601,011     | 1,602,695     | 1,601,124     | 1,604,655     |
|                                                           |               |               |               |               |               |               |               |               |               |               |
| ENTERPRISE FUND:                                          |               |               |               |               |               |               |               |               |               |               |
| Nursing Home Operations                                   | 1,173,917     | 1,142,494     | 1,103,390     | 1,075,307     | 1,033,432     | 1,007,548     | 971,678       | 946,818       | 885,757       | 838,339       |
|                                                           |               |               |               |               |               |               |               |               |               |               |
| TOTAL PROPERTY TAX LEVY                                   | \$ 31,437,426 | \$ 30,628,231 | \$ 29,713,641 | \$ 28,850,914 | \$ 28,005,997 | \$ 27,504,231 | \$ 26,607,818 | \$ 26,000,122 | \$ 24,450,919 | \$ 23,265,793 |
| TOTAL PROPERTY TAX RATE (per \$100 of assessed valuation) | .8672         | .8636         | .8511         | .8138         | .7841         | .7688         | .7487         | .7426         | .7389         | .7616         |

## PROPERTY TAX LEVY BY COMPONENT For Taxes Payable in 2016