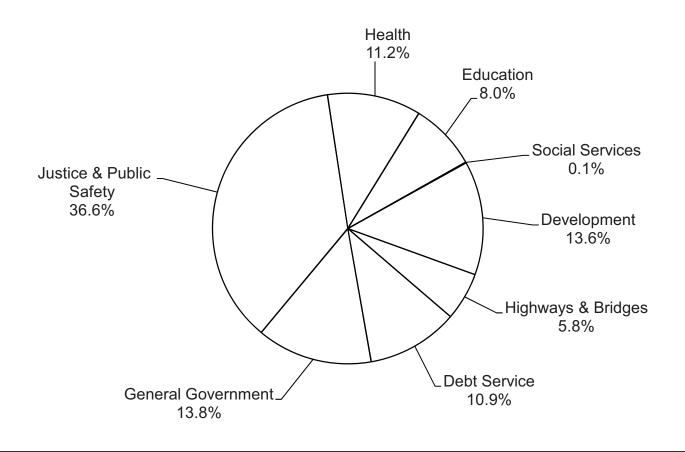

## GOVERNMENTAL FUNDS EXPENDITURES BY FUNCTION Fiscal Year Ended December 31, 2016