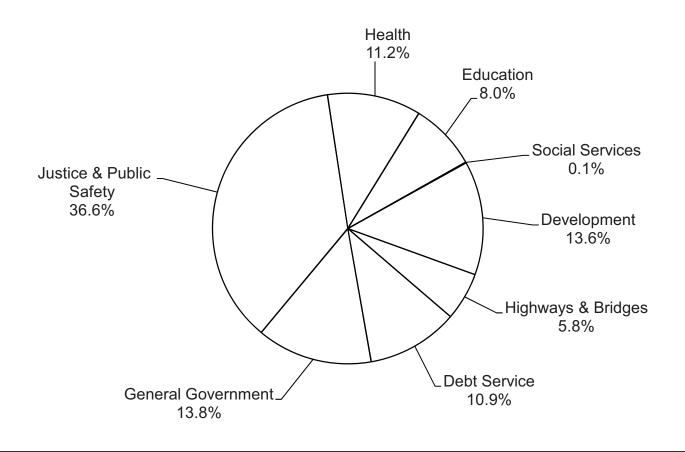

| 7,313,942                |
| NET CHANGE IN FUND BALANCES                                          | 1,983,541                | 4,206,774                | (6,863,399)              | 3,364,613                | 579,657                  | 434,523                  | (2,424,887)              | (3,470,306)              | (8,735,053)              | 5,727,503                |
| Debt Service Expenditures as a Percentage of Noncapital Expenditures | 11.23%                   | 7.25%                    | 11.59%                   | 7.52%                    | 7.69%                    | 6.49%                    | 7.71%                    | 8.23%                    | 8.14%                    | 7.56%                    |

## GOVERNMENTAL FUNDS EXPENDITURES BY FUNCTION Fiscal Year Ended December 31, 2016



## GOVERNMENTAL FUNDS REVENUES BY SOURCE Fiscal Year Ended December 31, 2016



### County of Champaign, Illinois Tax Revenues By Source Last Ten Fiscal Years

|                | /                     | Loca                   | lly Assessed          | \                                | /                      |            | Sta                    | ate Shared                                  |                    | \                           |                         |
|----------------|-----------------------|------------------------|-----------------------|----------------------------------|------------------------|------------|------------------------|---------------------------------------------|--------------------|-----------------------------|-------------------------|
| Fiscal<br>