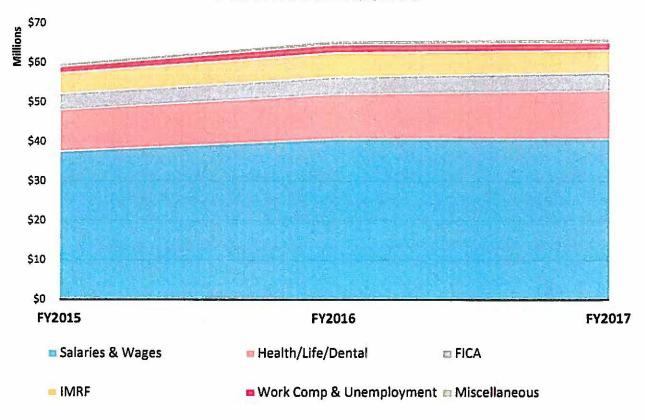

ult of incremental increases for health insurance premium costs being shifted to employees, and the FY2016 health insurance expenditures being over-budgeted. The County initially received a rate increase from Health Alliance of 51%; however, as a result of the efforts of the County's Labor Management Health Insurance Committee the outcome was much more favorable. The increasing cost of health insurance and the budget impact is a significant concern of County Administration. The total FY2017 premium including both employee and employer contributions is \$6.43 million. Although there are numerous labor contracts that establish the employer/employee contribution requirements, overall the County will fund 78% of total premiums and employees will fund 21% of total premiums.

# PERSONNEL COSTS



## ▲ Commodities – 4% of Total Budget

There is a 10.3% budgeted increase in commodities. Approximately \$190,000 of the \$466,411 increase is related to an increase in the Capital Asset Replacement Fund budget for equipment less than \$5,000. The remaining increase is spread throughout the county's budgets.

#### ▼ Services – 31% of Total Budget

Services make up the second largest percentage of the County's expenditures and in FY2017 are budgeted to reflect a decrease of 0.8%. The largest budgeted service expenditure, \$8.85 million, is for contributions and grants, which is predominantly budgeted in the County's Mental Health Care and Treatment of Persons with a Developmental Disability budgets.

#### ▲ Capital – 5% of Total Budget

The majority of the County's capital expenditures ar