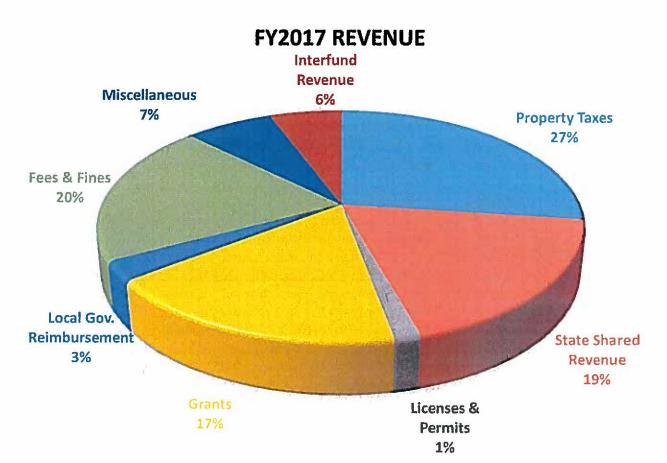

94           | 360,000                      | 160,000                       | 540,000          | 180,000        | 50.0%         |
| Interfund Expenditure    | 2,871,493        | 2,920,851                    | 2,924,099                     | 4,208,562        | 1,287,711      | 44.1%         |
| Debt                     | 8,237,789        | 5,811,868                    | 5,796,092                     | 5,619,693        | (192,175)      | -3.3%         |
| TOTAL EXPENDITURE        | 112,862,214      | 124,914,480                  | 115,433,624                   | 127,209,559      | 2,295,079      | 1.8%          |

## Champaign County Total Budget



#### **REVENUE SUMMARY**

# THE CHANGE IN REVENUE FOR FY2017 REFLECTS AN INCREASE OF \$2,854,866, 2.3% GROWTH OVER THE ORIGINAL FY2016 BUDGET.



| Reyenue                 | FY2016<br>Budget | FY2017<br>Budget | \$<br>Variance | %<br>Variance |
|-------------------------|------------------|------------------|----------------|---------------|
| Property Taxes          | 32,116,844       | 34,076,664       | 1,959,820      | 6.1%          |
| State Shared Revenue    | 22,871,258       | 23,363,906       | 492,648        | 2.2%          |
| Licenses & Permits      | 1,745,887        | 1,865,277        | 119,390        | 6.8%          |
| Grants                  | 21,024,860       | 22,029,214       | 1,004,354      | 4.8%          |
| Local Government Reimb. | 3,419,408        | 3,420,846        | 1,438          | 0.0%          |
| Fees & Fines            | 27,522,883       | 25,221,937       | (2,300,946)    | -8.4%         |
| Misc