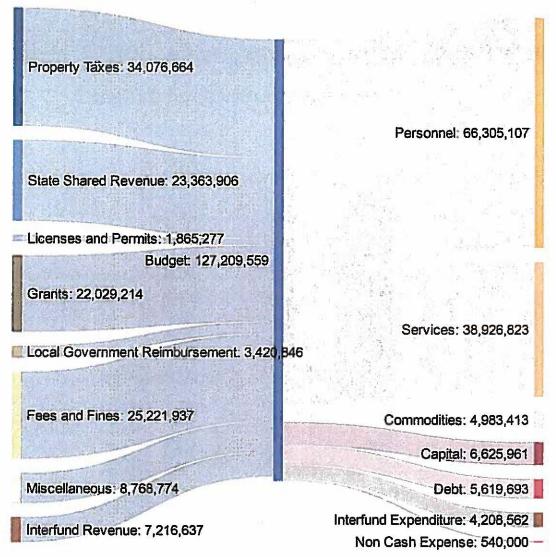

s and department heads with oversight and review being conducted by County Administration. The County Board receives and places the budget on file for public review in October, with final approval of the budget scheduled for November 17, 2016.

The \$1,246,304 deficit of revenue to expenditure is predominantly the result of combining prior year revenues with current revenues for planned highway road and bridge projects budgeted in FY2017, and budgeting for the potential to secure an expanded ADA-compliant childcare facility for the Regional Planning Commission's Head Start program based on grant funding, facility availability, revenue streams and governing body approval. The FY2017 budget is a Balanced Budget per Champaign County's Financial Policies.

**FY2017 Champaign County Budget** 



FY2017 Budget Champaign County, Illinois

30

Budget Summary All Funds

This table reflects an aggregated roll-up of the Champaign County Budget.

|                          | FY2015<br>Actual | FY2016<br>Original<br>Budget | FY2016<br>Projected<br>Budget | FY2017<br>Budget | \$<br>Variance | %<br>Variance |
|--------------------------|------------------|------------------------------|-------------------------------|------------------|----------------|---------------|
| Property Taxes           | 31,253,425       | 32,116,844                   | 31,994,423                    | 34,076,664       | 1,959,820      | 6.1%          |
| State Shared Revenues    | 22,483,176       | 22,871,258                   | 22,242,783                    | 23,363,906       | 492,648        | 2.2%          |