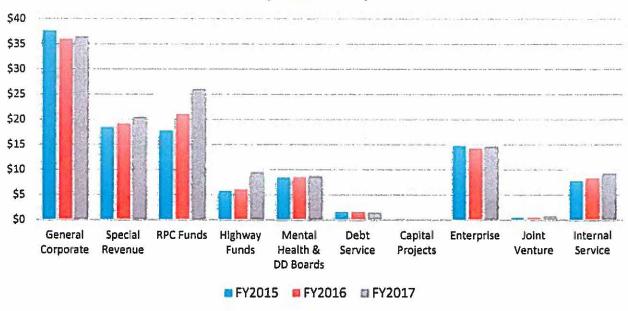

anded ADA-compliant childcare facility.

#### ▼ Debt – 4% of Total Budget

Total principal and interest payments on the County's General Obligation Bonds decreased 3.3%. The intergovernmental loan payment from the General Fund to the Regional Planning Commission for the purchase of the Brookens building ended in FY2016. The payment was \$52,500 in FY2015, and the final principal payment in FY2016 was \$19,688. At the end of FY2016, the County entered into a lease agreement for replacement of the County AS/400. The FY2017 budget includes principal and interest payments for the lease, maintenance and software totaling \$36,831.

# **FY2017 EXPENDITURE BY FUND TYPE**



Not shown on the pie chart above is \$60,000 budgeted for Capital Projects.

# **EXPENDITURE BY FUND TYPE**

(In Millions)



FY2017 Budget Champaign County, Illinois 41

Budget Summary All Funds

# CHAMPAIGN COUNTY FY2017 CONSOLIDATED BUDGET REPORT

## **FINANCIAL**

|     |      | County Consolidated                                           | 2015         | 2016         | 2016         | 2017         |
|-----|------|---------------------------------------------------------------|--------------|--------------|--------------|--------------|
|     |      |                                                               | Actual       | Original     | Projected    | Budget       |
| 311 | 10   | CURR PROP TX-GENERAL CORP                                     | \$9,178,310  | \$9,762,889  | \$9,725,262  | \$10,905,592 |
| 311 | 16   | CURR PROP TX-LIABILTY INS                                     | \$1,453,706  | \$1,5