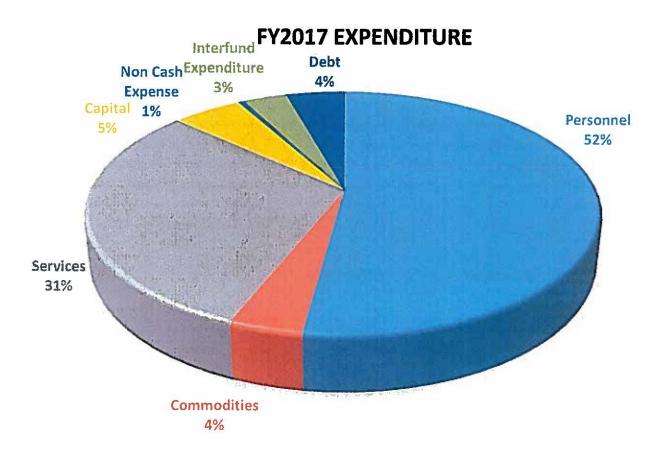

provements, census numbers would need to increase or an additional revenue source would be necessary.

#### **FY2017 FEES & FINES**



#### ▲ Interfund Revenue – 6% of Total Budget

The 22.8% increase in Interfund Revenue is the result of a budgeted transfer of \$1.38 million to the Economic Development Fund, from the Champaign County Early Childhood (Head Start) Fund to allow for the potential transfer of funds to secure an expanded ADA-compliant childcare facility.

#### **FY2017 REVENUE BY FUND TYPE**



Joint Venture, \$685,959, and Capital Project, \$250, revenue is not shown in the pie chart.

## Revenue by Fund Type (in Millions)



#### **EXPENDITURE SUMMARY**

# THE CHANGE IN EXPENDITURE FOR FY2017 REFLECTS AN INCREASE OF \$2,295,079, 1.8% GROWTH OVER THE ORIGINAL FY2016 BUDGET.



| Expenditure           | FY2016<br>Original<br>Budget | FY2017<br>Budget | \$<br>Variance | %<br>Variance |
|-----------------------|------------------------------|------------------|----------------|---------------|
| Personnel             | 65,711,031                   | 66,305,107       | 594,076        | 0.9%          |
| Commodities           | 4,517,002                    | 4,983,413        | 466,411        | 10.3%         |
| Services              | 39,230,640                   | 38,926,823       | (303,817)      | -0.8%         |
| Capital               | 6,363,088                    | 6,625,961        | 262,873        | 4.1%          |
| Non-Cash Expense      | 360,000                      | 540,000          | 180,000        | 50.0%         |
| Interfund Expenditure | 2,920,851