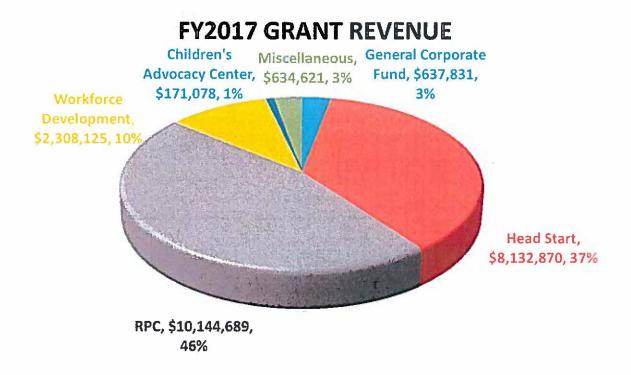

es employees. There was a substantial decline in this subsidy in FY2017, which impacted the General Fund; however, increases in other funds offset the decline in the General Fund and the total budgeted increase for state reimbursement is 7.6%.

#### ▲ Licenses and Permits – 1% of Total Budget

The majority of license and permit revenue is in the General Fund and is predominantly associated with revenue stamp fees which are budgeted to increase \$100,000 in FY2017. An increase in revenue stamp revenue also corresponds to an increase in purchase document stamp expenditure.

#### ▲ Grants – 17% of Total Budget

The majority of the County's federal and state grant revenue goes to support the Champaign County Head Start and Regional Planning Commission. Grant revenue increases 4.8% in FY2017.



#### ▼ Fees and Fines – 20% of Total Budget

This revenue stream reflects an 8.4% decline in FY2017 which is largely attributed to a budgeted reduction in fee revenues for the Champaign County Nursing Home. In FY2017, the census assumptions reflect a budgeted census of 182. This is a significant decrease over the FY2016 budgeted census of 206 resulting in a \$2.4 million reduction in budgeted revenue for the Nursing Home.

The FY2017 budgeted census numbers are believed to be more reflective of actual census assumptions; however, because of the associated reduction in revenue the Nursing Home was unable to budget for any capital expenditures in FY2017. In order for the home to be able to invest in essential capital improvements, census numbers would need to increase or an additional reve