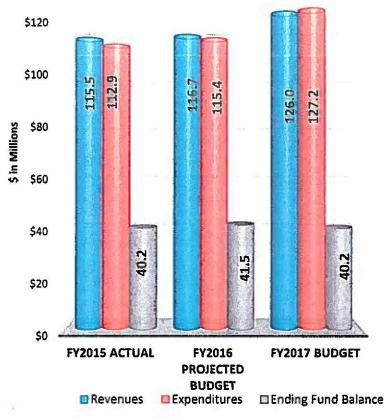

363,088                    | 3,299,417                     | 6,625,961        | 262,873        | 4.1%          |
| Non-Cash Expense         | 10,394           | 360,000                      | 160,000                       | 540,000          | 180,000        | 50.0%         |
| Interfund Expenditure    | 2,871,493        | 2,920,851                    | 2,924,099                     | 4,208,562        | 1,287,711      | 44.1%         |
| Debt                     | 8,237,789        | 5,811,868                    | 5,796,092                     | 5,619,693        | (192,175)      | -3.3%         |
| TOTAL EXPENDITURE        | 112,862,214      | 124,914,480                  | 115,433,624                   | 127,209,559      | 2,295,079      | 1.8%          |

## Champaign County Total Budget



#### **REVENUE SUMMARY**

# THE CHANGE IN REVENUE FOR FY2017 REFLECTS AN INCREASE OF \$2,854,866, 2.3% GROWTH OVER THE ORIGINAL FY2016 BUDGET.



| Reyenue                 | FY2016<br>Budget | FY2017<br>Budget | \$<br>Variance | %<br>Variance |
|-------------------------|------------------|------------------|----------------|---------------|
| Property Taxes          | 32,116,844       | 34,076,664       | 1,959,820      | 6.1%          |
| State Shared Revenue    | 22,871,258       | 23,363,906       | 492,648        | 2.2%          |
| Licenses & Permits      | 1,745,887        | 1,865,277        | 119,390        | 6.8%          |
| Grants                  | 21,024,860       | 22,029,214       | 1,004,354      | 4.8%          |
| Local Government Reimb. | 3,419,408        | 3,420,846