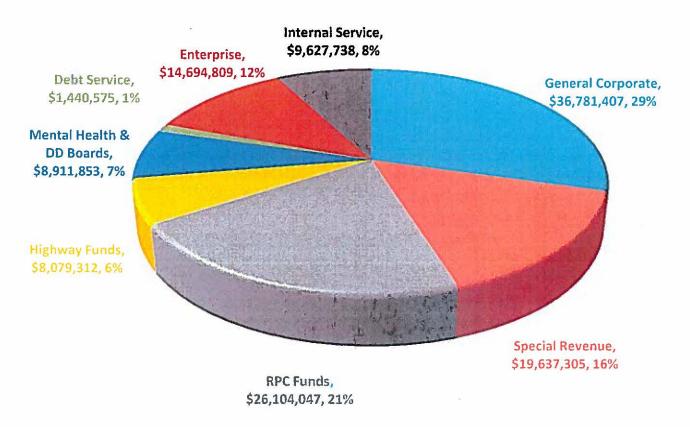

budgeted census numbers are believed to be more reflective of actual census assumptions; however, because of the associated reduction in revenue the Nursing Home was unable to budget for any capital expenditures in FY2017. In order for the home to be able to invest in essential capital improvements, census numbers would need to increase or an additional revenue source would be necessary.

#### **FY2017 FEES & FINES**



#### ▲ Interfund Revenue – 6% of Total Budget

The 22.8% increase in Interfund Revenue is the result of a budgeted transfer of \$1.38 million to the Economic Development Fund, from the Champaign County Early Childhood (Head Start) Fund to allow for the potential transfer of funds to secure an expanded ADA-compliant childcare facility.

#### **FY2017 REVENUE BY FUND TYPE**



Joint Venture, \$685,959, and Capital Project, \$250, revenue is not shown in the pie chart.

## Revenue by Fund Type (in Millions)



#### **EXPENDITURE SUMMARY**

# THE CHANGE IN EXPENDITURE FOR FY2017 REFLECTS AN INCREASE OF \$2,295,079, 1.8% GROWTH OVER THE ORIGINAL FY2016 BUDGET.



| Expenditure           | FY2016<br>Original<br>Budget | FY2017<br>Budget | \$<br>Variance | %<br>Variance |
|-----------------------|------------------------------|------------------|----------------|---------------|
| Personnel             | 65,711,031                   | 66,305,107       | 594,076        | 0.9%          |
| Commodities           | 4,517,002                    | 4,983,413        | 466,411        | 10.3%         |
| Services              | 39,230,640                   | 38,926,823