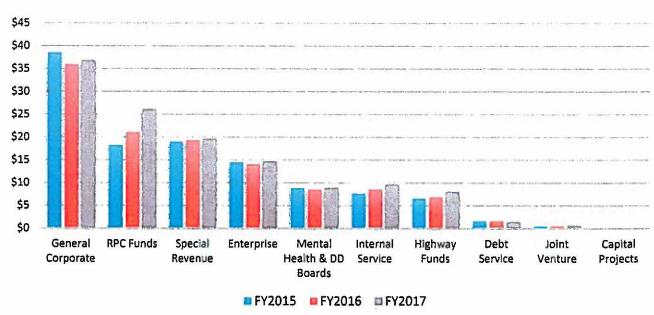

n revenue the Nursing Home was unable to budget for any capital expenditures in FY2017. In order for the home to be able to invest in essential capital improvements, census numbers would need to increase or an additional revenue source would be necessary.

#### **FY2017 FEES & FINES**



#### ▲ Interfund Revenue – 6% of Total Budget

The 22.8% increase in Interfund Revenue is the result of a budgeted transfer of \$1.38 million to the Economic Development Fund, from the Champaign County Early Childhood (Head Start) Fund to allow for the potential transfer of funds to secure an expanded ADA-compliant childcare facility.

#### **FY2017 REVENUE BY FUND TYPE**



Joint Venture, \$685,959, and Capital Project, \$250, revenue is not shown in the pie chart.

## Revenue by Fund Type (in Millions)



#### **EXPENDITURE SUMMARY**

# THE CHANGE IN EXPENDITURE FOR FY2017 REFLECTS AN INCREASE OF \$2,295,079, 1.8% GROWTH OVER THE ORIGINAL FY2016 BUDGET.



| Expenditure           | FY2016<br>Original<br>Budget | FY2017<br>Budget | \$<br>Variance | %<br>Variance |
|-----------------------|------------------------------|------------------|----------------|---------------|
| Personnel             | 65,711,031                   | 66,305,107       | 594,076        | 0.9%          |
| Commodities           | 4,517,002                    | 4,983,413        | 466,411        | 10.3%         |
| Services              | 39,230,640                   | 38,926,823       | (303,817)      | -0.8%         |
| Capital               | 6,363,088                    | 6,625,961        | 262,873        | 4.1%