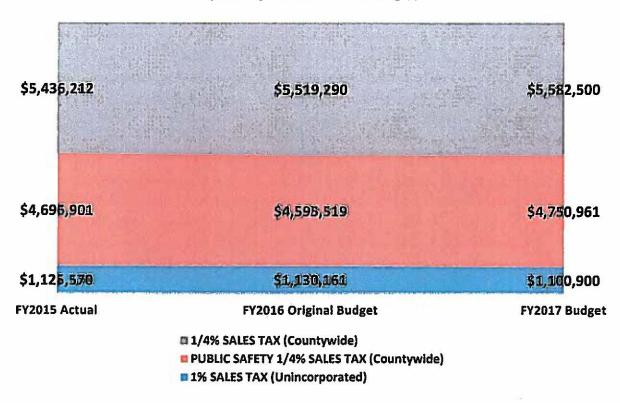

general merchandise and qualifying food, drug and medical appliances purchased anywhere in Champaign County.                                                                                                 |
| Public Safety Sales Tax 17.7% of State Shared Revenue | Collected on general merchandise purchased anywhere in Champaign County excluding qualifying food, drug and medical appliances, and titled or registered personal property (i.e. vehicles, boats, trailers, motorcycles). |

The County 1% sales tax is budgeted to reflect a 2.6% decrease over the FY2016 original budget. Conversely, the ¼% and public safety sales taxes are respectively budgeted to increase 1.1% and 3.4% over the FY2016 budget. Combined sales tax revenues reflect an increase of 1.7% in FY2017.

#### SALES TAX REVENUE



Income Tax is calculated based on population and accounts for 12.5% of total State Shared Revenue. In FY2017 the tax is budgeted to increase \$46,365 over the FY2016 original budget which is 1.4%.

Motor Fuel Tax represents 10.1% of total State Shared Revenue and reflects a budgeted decline of \$100,000 in FY2017.

State Reimbursement, 10.5% of total State Shared Revenue, is primarily made up of salary subsidies from the Administrative Office of the Illinois Courts (AOIC) for Probation and Court Services employees. There was a substantial decline in this subsidy in FY2017, which impacted the General Fund; however, increases in other funds offset the decline in the General Fund and the total budgeted increase for state reimbursement is 7.6%.

#### ▲ Licenses and Permits – 1% of Total Budg