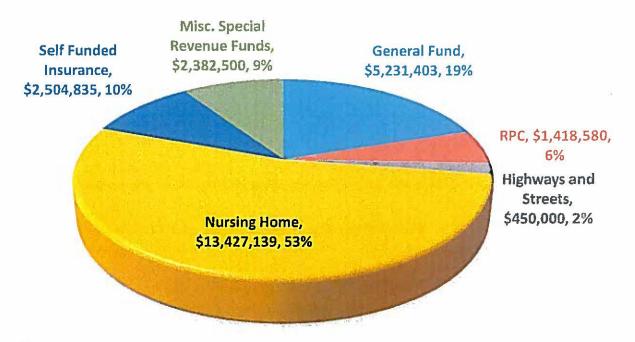

ream reflects an 8.4% decline in FY2017 which is largely attributed to a budgeted reduction in fee revenues for the Champaign County Nursing Home. In FY2017, the census assumptions reflect a budgeted census of 182. This is a significant decrease over the FY2016 budgeted census of 206 resulting in a \$2.4 million reduction in budgeted revenue for the Nursing Home.

The FY2017 budgeted census numbers are believed to be more reflective of actual census assumptions; however, because of the associated reduction in revenue the Nursing Home was unable to budget for any capital expenditures in FY2017. In order for the home to be able to invest in essential capital improvements, census numbers would need to increase or an additional revenue source would be necessary.

#### **FY2017 FEES & FINES**



#### ▲ Interfund Revenue – 6% of Total Budget

The 22.8% increase in Interfund Revenue is the result of a budgeted transfer of \$1.38 million to the Economic Development Fund, from the Champaign County Early Childhood (Head Start) Fund to allow for the potential transfer of funds to secure an expanded ADA-compliant childcare facility.

#### **FY2017 REVENUE BY FUND TYPE**



Joint Venture, \$685,959, and Capital Project, \$250, revenue is not shown in the pie chart.

## Revenue by Fund Type (in Millions)



#### **EXPENDITURE SUMMARY**

# THE CHANGE IN EXPENDITURE FOR FY2017 REFLECTS AN INCREASE OF \$2,295,079, 1.8% GROWTH OVER THE ORIGINAL FY2016 BUDGET.



| Expenditure           | FY2016<br>Original<br>Budget | FY2017<br>Budget | \$<br>Variance | %<br>Variance |
|---------------------