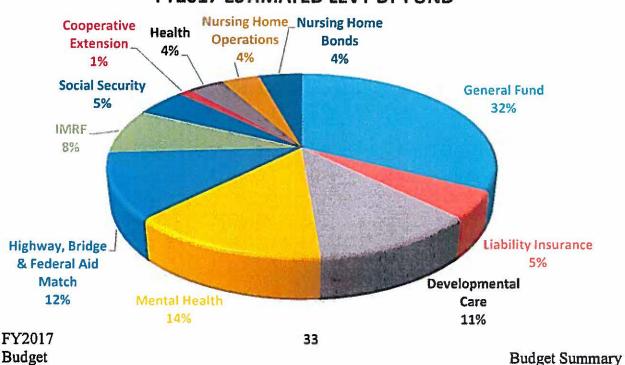

and the County will receive the property tax it is allowed under the PTELL calculation which would be an increase of \$950,000 in fiscal year 2017. Including the hospital properties, Champaign County's estimated 2016 EAV reflects a 7.8% increase over the 2015 EAV. Excluding the hospital properties, the estimated EAV reflects a 4.5% increase over 2015. PTELL allows for annual inflationary increases which are limited by the lessor of 5% or the Consumer Price Index (CPI) for the year preceding levy year. Because the County's proposed aggregate levy did not exceed a 5% increase over the prior year's extension, a public hearing was not held. Since the adopted levy reflected a 6.2% increase, notice was given in accordance with the Truth in Taxation Law.

#### **FY2017 ESTIMATED LEVY BY FUND**



All Funds

#### ▲ State Shared Revenue – 19% of Total Budget

State Shared Revenue primarily originates from sales tax, income tax, motor fuel tax and state reimbursement.

Sales Tax includes the following:

| 1% Sales Tax<br>4.1% of State<br>Shared Revenue       | Collected on general merchandise and qualifying food, drug and medical appliances purchased in the unincorporated area of Champaign County.                                                                               |
|-------------------------------------------------------|---------------------------------------------------------------------------------------------------------------------------------------------------------------------------------------------------------------------------|
| 14% Sales Tax<br>20.8% of State<