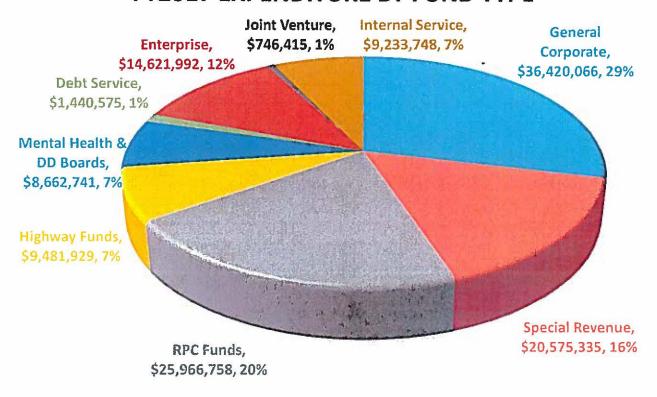

ly Childhood (Head Start) Fund, to the Economic Development Fund to allow for the potential transfer of funds to secure an expanded ADA-compliant childcare facility.

#### ▼ Debt – 4% of Total Budget

Total principal and interest payments on the County's General Obligation Bonds decreased 3.3%. The intergovernmental loan payment from the General Fund to the Regional Planning Commission for the purchase of the Brookens building ended in FY2016. The payment was \$52,500 in FY2015, and the final principal payment in FY2016 was \$19,688. At the end of FY2016, the County entered into a lease agreement for replacement of the County AS/400. The FY2017 budget includes principal and interest payments for the lease, maintenance and software totaling \$36,831.

# **FY2017 EXPENDITURE BY FUND TYPE**



Not shown on the pie chart above is \$60,000 budgeted for Capital Projects.

# **EXPENDITURE BY FUND TYPE**

(In Millions)



FY2017 Budget Champaign County, Illinois 41

Budget Summary All Funds

# CHAMPAIGN COUNTY FY2017 CONSOLIDATED BUDGET REPORT

## **FINANCIAL**

|     |      | County Consolidated                                           | 2015         | 2016         | 2016         | 2017         |
|-----|------|---------------------------------------------------------------|--------------|--------------|--------------|--------------|
|     |      |                                                               | Actual       | Original     | Projected    | Budget       |
| 311 | 10   | CURR PROP TX-GENERAL CORP                                     | \$9,178,310  | \$9,762,889  | \$9